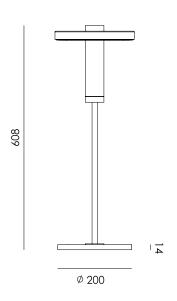

Type Table lamp

Environment Indoor

Material Aluminum & steel

Cord length 2400 mm Weight 4 kg

Voltage 220-240 V Watt 16 Watt IP 20

Lightsource Integrated LED source

Lumen 900

Kelvin Dim to warm (2100K to 2800K)

CRI 90

Dimmable Secundair dimmable on fixture

Packaging

Weight 5,6 kg
Length 43 cm
Width 27 cm
Height 34 cm