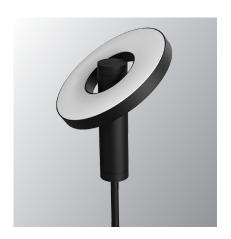

## BEADS table uplight

Design by Anton de Groof, 2018

The Tonone Beads collection is designed to fit in every environment. The modest look of the armature, shines when it comes to functionality. With its 360-degree dimmable and pivotable LED ring, the Beads is a solution for any situation. The lightweight Beads lamp is made of black powder-coated aluminium and is equipped with a high-quality integrated LED light source. The fixture of the table lamp is made of black powder-coated steel. Beads Table has a heavy base and is dimmable on the fixture. Beads Table is available in a downlight and uplight variant.