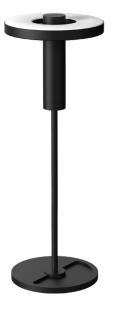

## BEADS table uplight

Design by Anton de Groof, 2018

The Tonone Beads collection is designed to fit in every environment. The modest look of the armature, shines when it comes to functionality. With its 360-degree dimmable and pivotable LED ring, the Beads is a solution for any situation. The lightweight Beads lamp is made of black powder-coated aluminium and is equipped with a high-quality integrated LED light source. The fixture of the table lamp is made of black powder-coated steel. Beads Table has a heavy base and is dimmable on the fixture. Beads Table is available in a downlight and uplight variant.