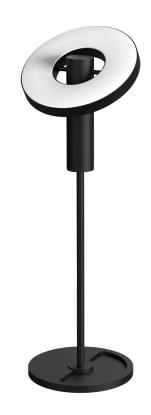

## BEADS table uplight

Design by Anton de Groof, 2018

The Tonone Beads collection is designed to fit in every environment. The modest look of the armature, shines when it comes to functionality. With its 360-degree dimmable and pivotable LED ring, the Beads is a solution for any situation. The lightweight Beads lamp is made of black powder-coated aluminium and is equipped with a high-quality integrated LED light source. The fixture of the table lamp is made of black powder-coated steel. Beads Table has a heavy base and is dimmable on the fixture. Beads Table is available in a downlight and uplight variant.